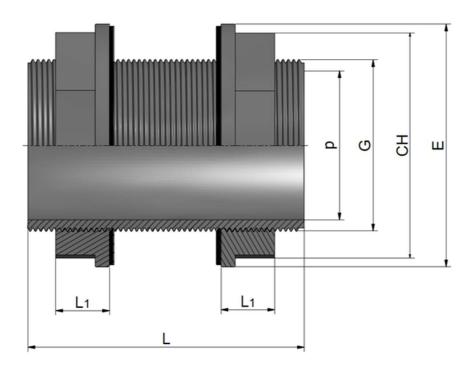

## TANK CONNECTOR RACCORDO PASSAPARETE

• Seals: EPDM / Guarnizioni: EPDM

Rev. Oct 2020

| Code       | G     | р    |     | L1 |     | СН  | PN | Weight<br>(g) |
|------------|-------|------|-----|----|-----|-----|----|---------------|
| RERASE020B | 1/2"  | 14,5 | 60  | 13 | 38  | 28  | 16 | 32            |
| RERASE025C | 3/4"  | 18   | 60  | 14 | 43  | 33  | 16 | 42            |
| RERASE032D | 1"    | 23   | 80  | 16 | 56  | 46  | 16 | 93            |
| RERASE040E | 1"1/4 | 31   | 80  | 18 | 65  | 50  | 16 | 118           |
| RERASE050F | 1"1/2 | 37   | 80  | 19 | 72  | 60  | 16 | 163           |
| RERASE063G | 2"    | 47   | 100 | 21 | 94  | 80  | 16 | 280           |
| RERASE075H | 2"1/2 | 65,5 | 120 | 23 | 105 | 95  | 16 | 419           |
| RERASE090I | 3"    | 76,5 | 150 | 27 | 125 | 110 | 16 | 680           |
| RERASE110L | 4"    | 99   | 150 | 31 | 154 | 140 | 16 | 1019          |

Thread according to ISO 228-1 / Filettatura secondo ISO 228-1

NSF and WRAS certifications: only for valves with EPDM seals. Certifications and approvals are related to items declared on Official Listing or certificates. / Certificazioni NSF e WRAS: valide solo per le valvole con guarnizioni EPDM. Le certificazioni si riferiscono ai prodotti dichiarati nelle Official Listing o sui certificati stessi.