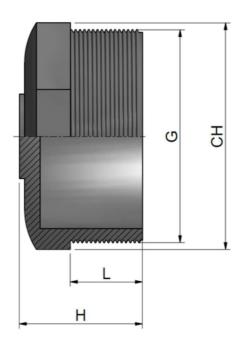

Rev. Jun 2019

| Code       | G     | L    | н  | СН  | PN | Weight<br>(g) |
|------------|-------|------|----|-----|----|---------------|
| RERTAE016A | 3/8"  | 11,4 | 23 | 19  | 16 | 8             |
| RERTAE020B | 1/2"  | 15   | 29 | 24  | 16 | 10            |
| RERTAE025C | 3/4"  | 16,3 | 30 | 30  | 16 | 14            |
| RERTAE032D | 1"    | 19,1 | 33 | 36  | 16 | 23            |
| RERTAE040E | 1"1/4 | 21,4 | 39 | 46  | 16 | 35            |
| RERTAE050F | 1"1/2 | 21,4 | 39 | 50  | 16 | 43            |
| RERTAE063G | 2"    | 26   | 43 | 65  | 16 | 80            |
| RERTAE075H | 2"1/2 | 30,2 | 51 | 80  | 16 | 137           |
| RERTAE090I | 3"    | 33,3 | 56 | 95  | 16 | 215           |
| RERTAE110L | 4"    | 39,3 | 63 | 120 | 16 | 324           |